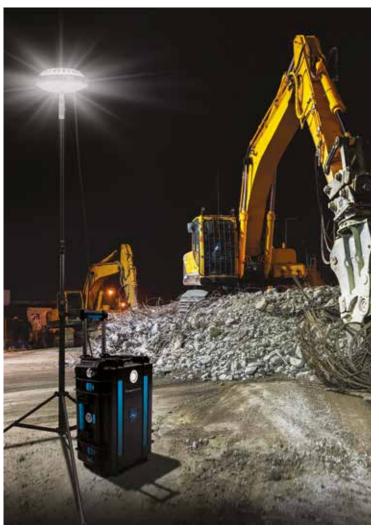

Introducing GenZero, NightSearcher's innovative range of battery powered generators. A selection of three portable generators designed to provide reliable and efficient power to areas where it's needed the most. Perfect for both industrial and residential applications, GenZero generators provide maximum electric power with zero emissions.

## Delivering power to areas with restricted access to an electricity supply.

Ideal for emergency power in natural disasters • Working on large or remote sites • Powering appliances outdoors Operating power tools and lighting • Camp sites and other recreational uses