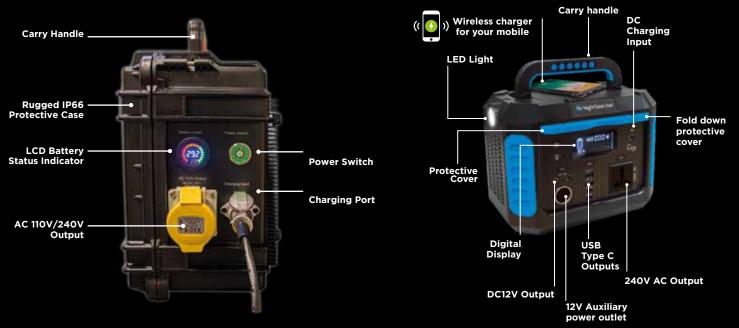

Output

One Person Lift + Easy To Transport

Robust Protective Cases

29.5

LCD Battery Status Indicator

Multiple Outlet Voltages

For more details please contact our sales team: exportsales@nightsearcher.com | +48 61 624 29 98 | www.nightsearcher.com