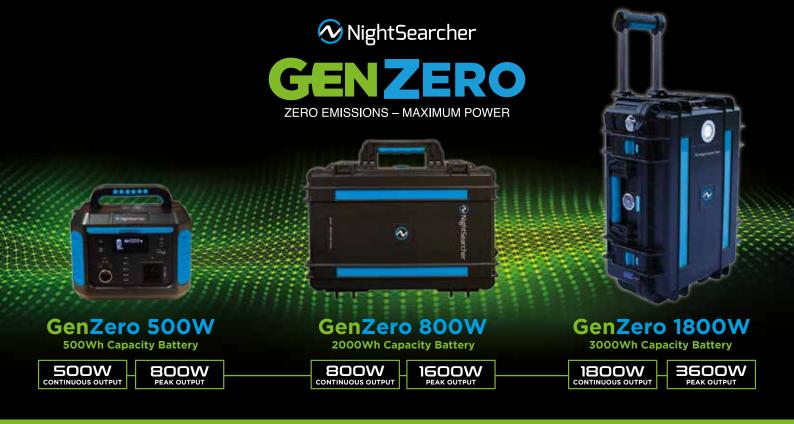

Introducing GenZero, NightSearcher's innovative range of battery powered generators. A selection of three portable generators designed to provide reliable and efficient power to areas where it's needed the most. Perfect for both industrial and residential applications, GenZero generators provide maximum electric power with zero emissions.

6

01

0

1

0

Overheating Protection

|                   | GenZero 1800W                                                                                       | GenZero 800W                           | GenZero 500W                                          |                            |
|-------------------|-----------------------------------------------------------------------------------------------------|----------------------------------------|-------------------------------------------------------|----------------------------|
| Continuous Output |                                                                                                     |                                        |                                                       |                            |
| Continuous Output | 1800W                                                                                               | 800W                                   | 500W                                                  |                            |
| Peak Output       | 3600W                                                                                               | 1600W                                  | 800W                                                  |                            |
| Battery Capacity  | 3000Wh                                                                                              | 2000Wh                                 | 500Wh                                                 | Over Curren                |
| Battery Type      | Lithium Ion<br>Rechargeable Battery                                                                 | Lithium Ion<br>Rechargeable Battery    | Lithium Ion<br>Rechargeable Battery                   | Protection                 |
| Charging Time     | 6hrs                                                                                                | 6-8hrs                                 | 3-4hrs                                                |                            |
| AC Output Voltage | 230V or 110V                                                                                        | 230V or 110V                           | 230V                                                  |                            |
| DC Outputs        | 12V/3A (Max)                                                                                        | 12V/10A (Max)                          | 12V/10A (Max)                                         |                            |
| USB Outputs       | 5V/1A                                                                                               | -                                      | 2 x Type-C Output: PD60W<br>2 x USB-A Output:12V/1.5A | Over Charge                |
| Charging Input    | 54.6VDC 10A adaptor                                                                                 | 29.4VDC 10A adaptor                    | 12-24VDC 5A adaptor                                   | Protection                 |
| Charge Methods    | AC-DC mains charger / Solar panel charger / Vehicle charger                                         |                                        |                                                       |                            |
| Frequency Range   | 50-60Hz                                                                                             |                                        |                                                       |                            |
| Sine Wave Type    | Pure Sine Wave                                                                                      |                                        |                                                       |                            |
| Life of Battery   | More than 1000 cycles                                                                               |                                        |                                                       |                            |
| IP Rating         | IP44/IP54/IP65 depending on AC output plug fitted                                                   |                                        |                                                       | Over Discharg              |
| Protection        | Over Charge, Over-voltage, Over temperature, Overload,<br>AC short circuit protection, Over Current |                                        |                                                       | Protection                 |
| Supplied with     | AC Mains Adaptor                                                                                    |                                        |                                                       |                            |
| Net Weight        | 25kg                                                                                                | 15.5kg                                 | 5kg                                                   | SK I                       |
| Dimension         | 348Lx205Wx458H mm                                                                                   | 408Lx311Wx166H mm                      | 241Lx161Wx181H mm                                     |                            |
| NS Code           | GENZERO-1800W-110V<br>GENZERO-1800W-240V                                                            | GENZERO-800W-110V<br>GENZERO-800W-240V | GENZERO-500W-240V                                     | Short Circui<br>Protection |