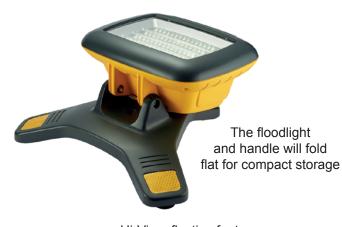

# **GALAXY-PRO 6K - User manual**

To dim the light, switch the light level to High and hold the power switch for 3 seconds and release at the desired light level. (Lowest level operates for 60 hrs).