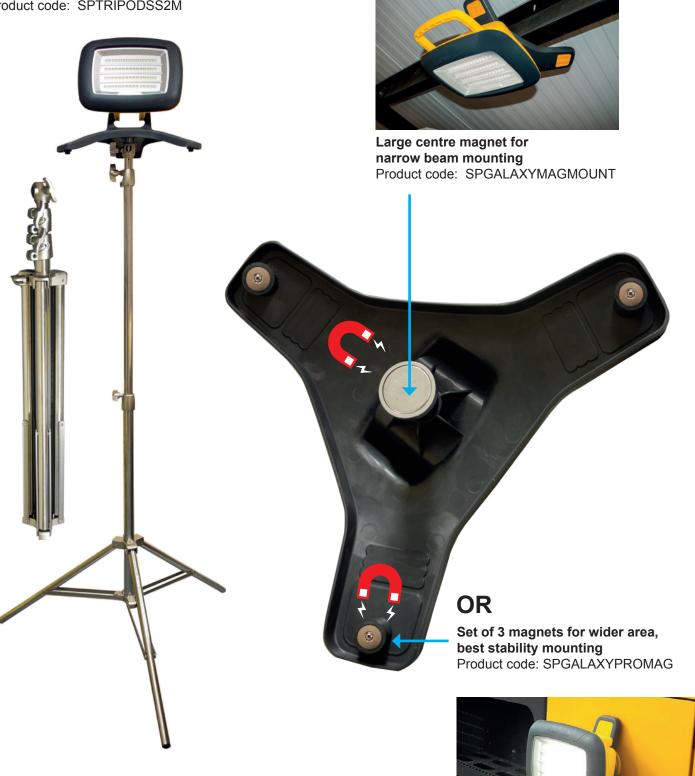

For extended 5 year warranty please visit www.nightsearcher.co.uk proof of purchase is required.

**Two Magnetic Mount Choices:** 

# **Optional Accessories:**

## 2m Stainless Steel Tripod:

Extends from 0.8 to 2 metres Product code: SPTRIPODSS2M