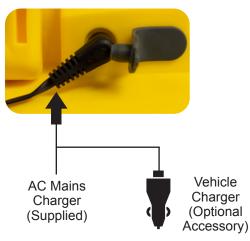

# **GALAXY-PRO 6K - User manual**





To dim the light, switch the light level to High and hold the power switch for 3 seconds and release at the desired light level. (Lowest level operates for 60 hrs).

### **Battery status indicator:**

- Flashing amber (steady flash) when battery level is low.
- Flashing red when the unit needs charging.

The Galaxy Pro can also run from its AC Charger on Low light level (indoor use only).



## **Charging Options:**



### **Battery charging indicator:**

- Red light while charging
- Green light when charged

Recharge is approximately 8 hours.





Hi-Vis reflective feet



NightSearcher Limited Unit 4 Applied House, Fitzherbert Spur, Farlington, Portsmouth, Hampshire, PO6 1TT, UK

T: +44 (0)23 9238 9774

E: sales@nightsearcher.co.uk

All NightSearcher products have a 3-year standard warranty on all manufacturing defects and 1-year warranty on all rechargeable batteries from the date of purchase.

For extended 5 year warranty please visit www.nightsearcher.co.uk proof of purchase is required.













**Two Magnetic Mount Choices:** 

# NightSearcher

# **Optional Accessories:**

## 2m Stainless Steel Tripod:

Extends from 0.8 to 2 metres Product code: SPTRIPODSS2M



### Vehicle Charger:

Product