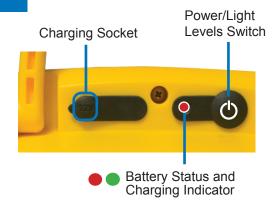

### **Battery status indicator:**

- Flashing amber (steady flash) when battery level is low.
- Flashing red when the unit needs charging.

The Galaxy Pro can also run from its AC Charger on Low light level (indoor use only).

### **Battery charging indicator:**

- Red light while charging
- Green light when charged

Recharge is approximately 8 hours.

Hi-Vis reflective feet

NightSearcher Limited Unit 4 Applied House, Fitzherbert Spur, Farlington, Portsmouth, Hampshire, PO6 1TT, UK