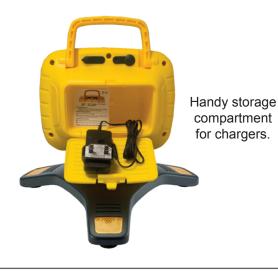

## **Charging Options:**

### **Battery charging indicator:**

- Red light while charging
- Green light when charged

Recharge is approximately 8 hours.

Hi-Vis reflective feet

NightSearcher Limited Unit 4 Applied House, Fitzherbert Spur, Farlington, Portsmouth, Hampshire, PO6 1TT, UK