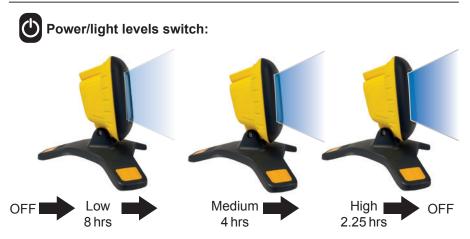

# **GALAXY-PRO 6K - User manual**

To dim the light, switch the light level to High and hold the power switch for 3 seconds and release at the desired light level. (Lowest level operates for 60 hrs).

### **Battery status indicator:**

- Flashing amber (steady flash) when battery level is low.
- Flashing red when the unit needs charging.

The Galaxy Pro can also run from its AC Charger on Low light level (indoor use only).