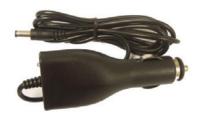

ng indicator:**

- Red light while charging
- Green light when charged

Recharge is approximately 8 hours.





Hi-Vis reflective feet



NightSearcher Limited Unit 4 Applied House, Fitzherbert Spur, Farlington, Portsmouth, Hampshire, PO6 1TT, UK

T: +44 (0)23 9238 9774

E: sales@nightsearcher.co.uk

All NightSearcher products have a 3-year standard warranty on all manufacturing defects and 1-year warranty on all rechargeable batteries from the date of purchase.

For extended 5 year warranty please visit www.nightsearcher.co.uk proof of purchase is required.













**Two Magnetic Mount Choices:** 

# NightSearcher

# **Optional Accessories:**

## 2m Stainless Steel Tripod:

Extends from 0.8 to 2 metres Product code: SPTRIPODSS2M



### Vehicle Charger:

Product code: CHIC8.4-LI-ION