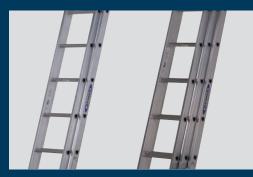

## LIGHTWEIGHT & STRONG

Box section stiles for maximum strength and minimum ladder weight

#### **722/723SERIES BOX SECTION EXTENSION LADDERS**

Nylon wheels for smooth ladder extension

Box section stiles designed to ensure the ladder is lightweight but strong.

Slip-resistant D rungs for comfort and security during use