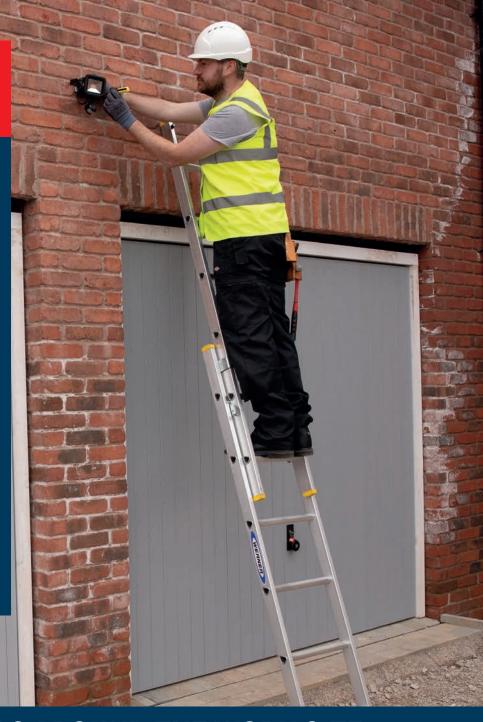

### **IDEAL FOR JOBS AROUND THE WORK SITE**

Heavy duty stabiliser bar for added safety

'D' shaped rungs for comfort and security

Available in double and triple styles

#### **722/723SERIES BOX SECTION EXTENSION LADDERS**

Nylon wheels for smooth ladder extension

Box section stiles designed to ensure the ladder is lightweight but strong.

Slip-resistant D rungs for comfort and security during use