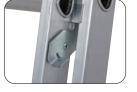

Thumb operated locking catches prevent the sections separating, both in use and when being transported or stored

Heavy duty wide stabiliser with slip-resistant feet for added safety<sup>†</sup> Robust box section stiles for strength and rigidity