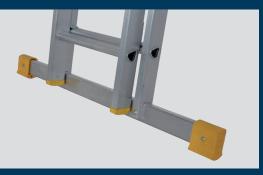

Thumb operated locking catches prevent the sections separating, both in use and when being transported or stored

Heavy duty wide stabiliser with slip-resistant feet for added safety<sup>†</sup> Robust box section stiles for strength and rigidity