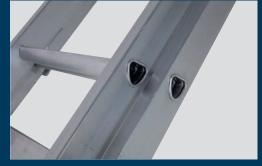

Thumb operated locking catches prevent the sections separating, both in use and when being transported or stored

Heavy duty wide stabiliser with slip-resistant feet for added safety<sup>†</sup> Robust box section stiles for strength and rigidity