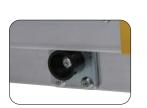

#### **722/723SERIES BOX SECTION EXTENSION LADDERS**

Nylon wheels for smooth ladder extension

Box section stiles designed to ensure the ladder is lightweight but strong.

Slip-resistant D rungs for comfort and security during use