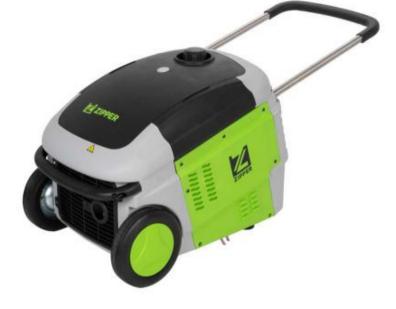

## ZI-STE3000IV generator

- INVERTER technology for sensitive devices (computers, etc.)
- ideal for the garden area as well as leisure and camping activities
- closed body and thus quieter
- convenient transport thanks to extendable handle and transport wheels
- easy handling