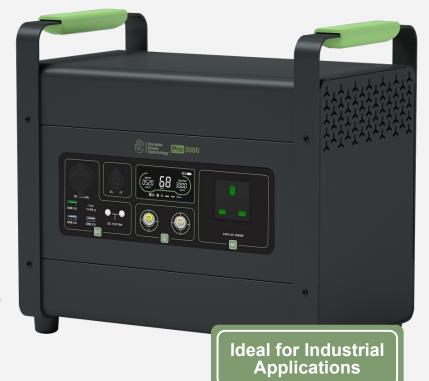

## Powerpack Pro 3000

## Industrial and compact, all in one Powerpack Pro 3000 provides reliable AC and DC power whenever and wherever you need it

## Features:

- Very high quality, energy efficient (LiFePO4) lithium iron phosphate gives over 2000 cycles
- Strong and industrial grade shell
- · High capacity 1920 watt hour (Wh) lithium battery
- · Fast charging from grid in 4 hours
- · Intelligent multi stage safety protection and design
- Safe and easy to use, with multiple outputs for AC, DC, USB, USB 3.0 and Type-C outputs
- Smart LCD control panel, monitors and displays both input and output power, as well as time to go
- · Only 31 Kg with no compromises to battery capacity
- Solar compatible with included MPPT solar charge controller (200W max at 12V / 400W max at 24V)
- In-Vehicle buck boost DC charger is compatible with both standard and smart alternators and delivers up to 10A
- · Temperature regulated with dynamic cooling
- Ultra stable 3000W continuous pure sinewave 230V output with single UK plug socket (200% Surge)
- · Auto shutdown after 12 hours if no load is detected

## **Other Specification:**

Input Voltage (AC)
Input Charging
Typical Charging Time
Output Voltage (Inverter)
Output Power (Inverter)
Max Solar Input
Max Solar Output
Battery Capacity

230V 54V / 10A 3 - 4 hours 230V 50Hz pure sinewave 3000W continuous 200W (12V) 400W (24V) 54V / 7.5A 1920Wh DC Charging (Buck Boost)
12V DC Car Socket
12V DC Port
USB 2.0
USB 3.0
USB Type-C
Dimensions
Weight

10A Max 12.5V / 10A 12.5V / 10A (x2) 5V / 2.4A (x2) 65W Max 100W Max 427 x 244 x 387 mm

Portable Power Technology LTD
Unit 2 Meadow House Business Centre
West Kingsdown • Kent • TN15 6ER