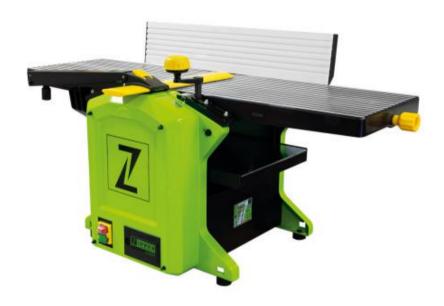

## **ZI-HB305**

planer & thicknesser

- powerful universal engine with belt drive
- 2-knives cutterblock
- large planer fence

- constant feeder (thicknesser)
  incl. one pair of spare planer knives
  flexible operation because of light weight
- small space requirement

## **ZI-HB305**

## planer & thicknesser