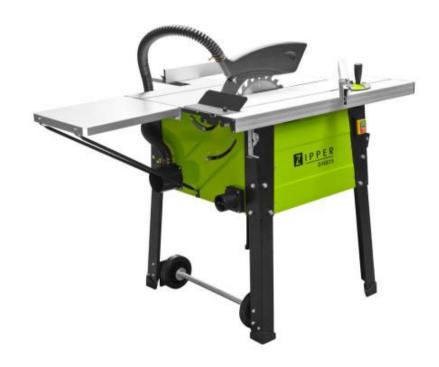

## **ZI-FKS315**

panel saw

- incl. precise sliding table
- saw blade 315 mm
- table is made of high-quality aluminium profile
  incl. stand and wheels
- flexible operation because of light weight

## **ZI-FKS315**

## panel saw