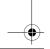

| N0 | Description                                                     |
|----|-----------------------------------------------------------------|
| 1. | 65 mm - 14 flutes                                               |
| 2. | 68 mm - 14 flutes                                               |
| 3. | 73 mm - 14 flutes                                               |
| 4. | 65/67 mm - 14 flutes                                            |
| 5. | 76 mm - 14 flutes                                               |
| 6. | 75/77 mm - 15 flutes                                            |
| 7. | 76 mm - 30 flutes                                               |
| 8. | 93 mm - 15 flutes                                               |
| 9. | 90 mm - 15 flutes                                               |
| 10 | 100 mm - 15 flutes                                              |
| 11 | 93/36 mm - 36 flutes                                            |
| 12 | 60/62 mm - 15 flutes                                            |
| 13 | 80 mm - 15 flutes                                               |
| 14 | 74/76 mm - 15 flutes                                            |
| 15 | Adaptor 3/8" Male<br>Square Drive - 1/2"<br>Female Square Drive |