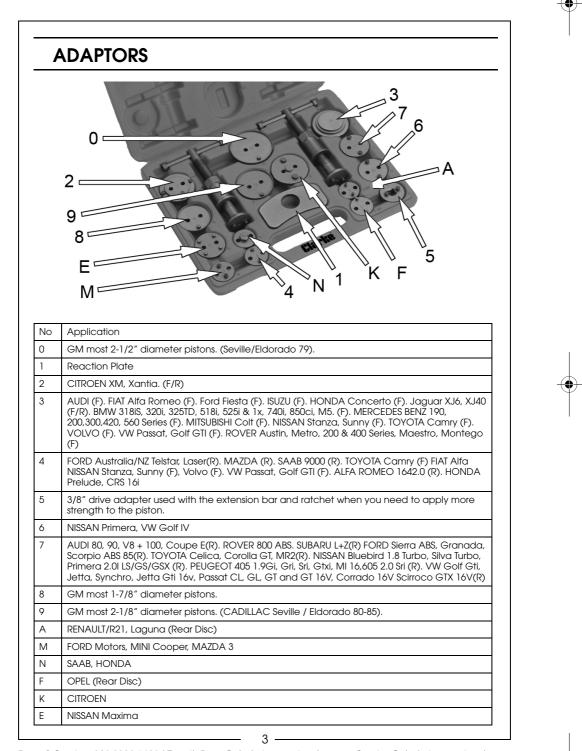

## **PRODUCT INFORMATION**

- Enables the rewinding of pistons back into the core on most disc brake calipers.
- Adptors for a wide range of vehicle applications. Suitable for push-back and wind-back brake pistons.
- Includes left- and right-handed threaded bolt assemblies. Left-handed thrust bolt required for Ford, Citroen and Renault applications.
- Precision made adaptor plates with thrust bolt assemblies and reaction plates.
- Helps prevent damage to pistons and seals.