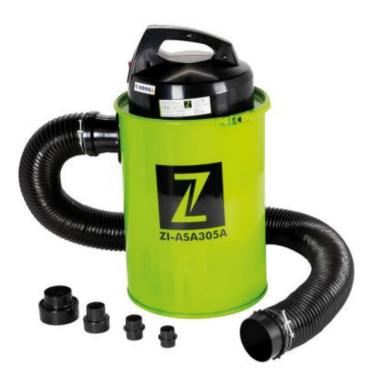

- Universal compact dust collection system with powerful motor.
- Carrying handle ensures easy transport
- practical chip collection canister with easy emptying
- ø100 x 2000 mm suction hose, filter cartridge and filter bag (ø200x250mm) included
- Wide range of adapter set with 4 hose adapters (100-->69mm, 63 --> 46mm, 40--> 40 and 35--> 35mm) so that the appropriate connection cross-section can be adapted for connected woodworking machine.