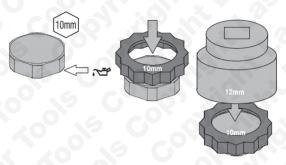

#### Description

The kit is made up of a set of cleverly designed hexagon bolt and nut extractor adaptor caps. The caps fit over the rounded off fixing and allow a standard 12 point socket or ring wrench to be used to remove the rounded off hexagon fitting.

**Note:** Due the method of use and the material requirements of the 7524 kit the adaptors are considered consumable.

| Sizes              |      |
|--------------------|------|
| 8mm Extractor Cap  |      |
| 9mm Extractor Cap  | (0)  |
| 10mm Extractor Cap |      |
| 11mm Extractor Cap |      |
| 12mm Extractor Cap |      |
| 13mm Extractor Cap |      |
| 14mm Extractor Cap | _0   |
| 15mm Extractor Cap | 0 76 |
| 16mm Extractor Cap | C)   |
| 17mm Extractor Cap | 6 6  |
| 18mm Extractor Cap |      |
| 19mm Extractor Cap |      |