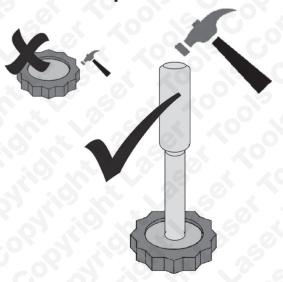

#### Note:

When removing the cap from the fixing do not strike the caps directly with a hammer

### **Extractor Cap Removal**