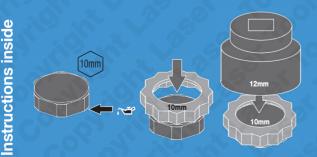

#### Description

The kit is made up of a set of cleverly designed hexagon bolt and nut extractor adaptor caps. The caps fit over the rounded off fixing and allow a standard 12 point socket or ring wrench to be used to remove the rounded off hexagon fitting.

**Note:** Due the method of use and the material requirements of the 7524 kit the adaptors are considered consumable.

| Sizes              |      |
|--------------------|------|
| 8mm Extractor Cap  |      |
| 9mm Extractor Cap  | (0)  |
| 10mm Extractor Cap |      |
| 11mm Extractor Cap |      |
| 12mm Extractor Cap |      |
| 13mm Extractor Cap |      |
| 14mm Extractor Cap | _0   |
| 15mm Extractor Cap | 0 76 |
| 16mm Extractor Cap | C)   |
| 17mm Extractor Cap | 6 6  |
| 18mm Extractor Cap |      |
| 19mm Extractor Cap |      |