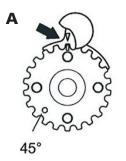

### **Plan Layout**

| Ref | Code | Oem Code         | Description                                  |  |
|-----|------|------------------|----------------------------------------------|--|
| А   | C157 | T10050   310-085 | Crankshaft Setting Tool<br>Bored engines     |  |
| В   | C304 | T10100           | Crankshaft Setting Tool<br>Non Bored engines |  |
| С   | C216 | 3359   T20102    | Injection Pump Locking Pins (2)              |  |
| D   | C283 | T10060/A         | Auxiliary drive belt tensioner locking pin   |  |
| Е   | C282 | T10115           | Tensioner Pulley Locking Pin                 |  |