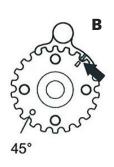

### **Plan Layout**

| Ref | Code | Oem Code         | Description                                  |  |
|-----|------|------------------|----------------------------------------------|--|
| А   | C157 | T10050   310-085 | Crankshaft Setting Tool<br>Bored engines     |  |
| В   | C304 | T10100           | Crankshaft Setting Tool<br>Non Bored engines |  |
| С   | C216 | 3359   T20102    | Injection Pump Locking Pins (2)              |  |
| D   | C283 | T10060/A         | Auxiliary drive belt tensioner locking pin   |  |
| Е   | C282 | T10115           | Tensioner Pulley Locking Pin                 |  |