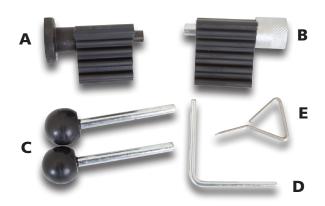

### **Plan Layout**

| Ref | Code | Oem Code         | Description                                  |  |
|-----|------|------------------|----------------------------------------------|--|
| А   | C157 | T10050   310-085 | Crankshaft Setting Tool<br>Bored engines     |  |
| В   | C304 | T10100           | Crankshaft Setting Tool<br>Non Bored engines |  |
| С   | C216 | 3359   T20102    | Injection Pump Locking Pins (2)              |  |
| D   | C283 | T10060/A         | Auxiliary drive belt tensioner locking pin   |  |
| Е   | C282 | T10115           | Tensioner Pulley Locking Pin                 |  |