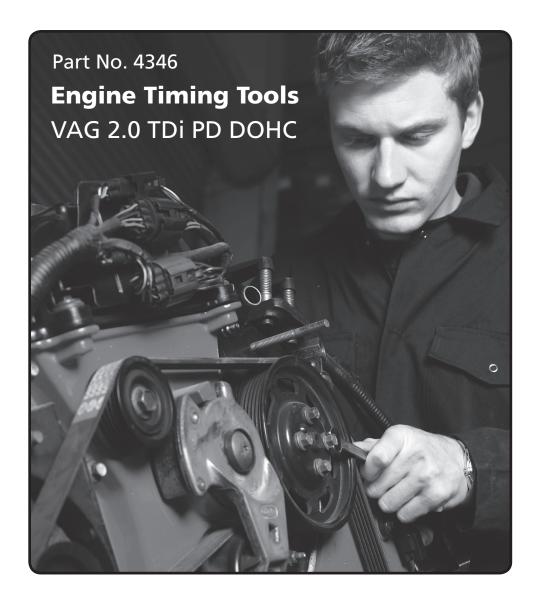

## **Applications**

The application list for this product has been compiled cross referencing the OEM Tool Code with the Component Code.

In most cases the tools are specific to this type of engine and are necessary for Cam belt or chain maintenance.

If the engine has been identified as an interference engine valve to piston damage will occur if the engine is run with a broken Cam belt.

A compression check of all cylinders should be performed before removing the cylinder head.

Always consult a suitable work shop manual before attempting to change the Cam belt or Chain.

The use of these engine timing tools is purely down to the user's discretion and Tool Connection cannot be held responsible for any damage caused what so ever.