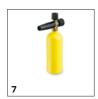

# **EQUIPMENT FOR HD 4/8 CLASSIC** 1.520-977.0

|                                             | _ |             |                                                                                                                                                                                                     | _ |
|---------------------------------------------|---|-------------|-----------------------------------------------------------------------------------------------------------------------------------------------------------------------------------------------------|---|
|                                             |   |             |                                                                                                                                                                                                     |   |
|                                             |   | Order no.   | Description                                                                                                                                                                                         |   |
| KÄRCHER POWER NOZZLE                        |   | <u> </u>    |                                                                                                                                                                                                     |   |
| Power nozzle spray angle 25°                |   |             |                                                                                                                                                                                                     |   |
| Power Nozzle , 033                          | 1 | 2.883-043.0 |                                                                                                                                                                                                     |   |
| NOZZLE UNION / SPACER                       |   |             |                                                                                                                                                                                                     |   |
| Nozzle union                                |   |             |                                                                                                                                                                                                     |   |
| Nozzle connector                            | 2 | 5.401-210.0 | For protecting and connecting Kärcher power nozzles to spray lances (M 18 × 1.5 IG).                                                                                                                |   |
| SPRAY LANCES                                |   | ·           |                                                                                                                                                                                                     |   |
| Spray lance                                 |   |             |                                                                                                                                                                                                     |   |
| Jet pipe for replacement 850mm              | 3 | 9.751-146.0 |                                                                                                                                                                                                     |   |
| ROTARY NOZZLES (DIRT BLASTERS)              | • |             |                                                                                                                                                                                                     |   |
| Dirt Blaster, small                         |   |             |                                                                                                                                                                                                     |   |
| Dirt Blaster Nozzle, 035                    | 4 | 4.767-230.0 |                                                                                                                                                                                                     |   |
| MULTIPLE-JET NOZZLES                        |   |             |                                                                                                                                                                                                     |   |
| Triple nozzles                              |   |             |                                                                                                                                                                                                     |   |
| Triple Nozzle, 033                          | 5 | 4.767-146.0 | Triple nozzle with manual nozzle changeover. Convenient spray adjustment. For high-pressure cleaners with injector; low-pressure fan jet for detergent removal and application. Connector M 18x1.5. |   |
| FLOOR AND HARD SURFACE CLEANER              |   |             |                                                                                                                                                                                                     |   |
| Machine-specific nozzle kits for FR Classic |   |             |                                                                                                                                                                                                     |   |
| Nozzle kit for FR Classic, 034              | 6 | 2.885-313.0 | Nozzle kit specifically for FR Classic surface cleaner.                                                                                                                                             |   |
| FOAM SYSTEMS                                |   |             |                                                                                                                                                                                                     |   |
| Cup foam lance                              |   |             |                                                                                                                                                                                                     |   |
| Cup foam lance, 1200 l/h -                  | 7 | 6.394-668.0 | Short, handy foam lance with adjustable spray angle with 1 litre detergent tank. Ideal for cleaning cars due to its compact design.                                                                 |   |