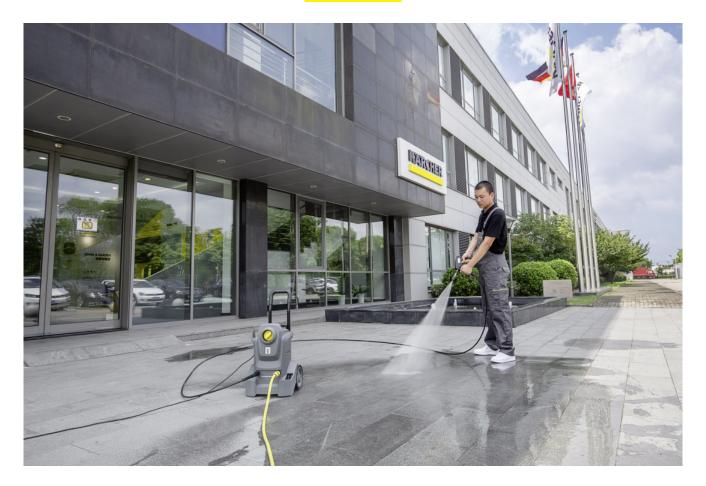

# **HD 4/8 CLASSIC**

Mobile and compact HD 4/8 Classic high-pressure cleaner with reliable three-piston axial pump, automatic pressure relief, retractable pull handle and robust wheels.

Order no. 1.520-977.

## Perfect ergonomics

- Just one on/off switch for foolproof operation.
- Ergonomic and effortless trigger gun that is convenient to use.
- Convenient accessory storage.