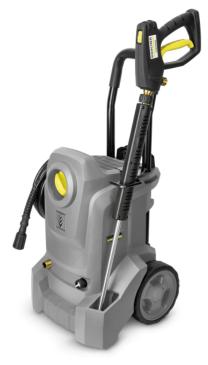

# **HD 4/8 CLASSIC**

Mobile and compact HD 4/8 Classic high-pressure cleaner with reliable three-piston axial pump, automatic pressure relief, retractable pull handle and robust wheels.

Order no. 1.520-977.

#### **Outstanding mobility**

- The robust D180 wheels are ideal for tough applications.
- Extendible handle for convenient transport over short distances.
- Additional handle makes it easier to carry the machine, e.g. up steps.

#### **Compact design**

- Very easy to transport thanks to its low weight.
- Space saving and easy to store.