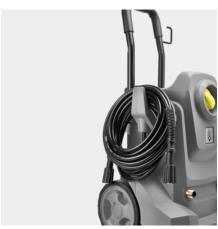

| Equipment               |    |                    |
|-------------------------|----|--------------------|
| Trigger gun             |    | Standard           |
| High-pressure hose      | m  | 8 / DN 6, 14,5 MPa |
| Spray lance             | mm | 100                |
| Pressure switch control |    | •                  |
| Included in delivery    |    |                    |

## Perfect ergonomics

- Just one on/off switch for foolproof operation.
- Ergonomic and effortless trigger gun that is convenient to use.
- Convenient accessory storage.