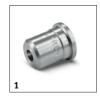

# **EQUIPMENT FOR HD 4/8 CLASSIC** 1.520-977.0

|                                             | _ |             |                                                                                                                                                                                                     | _ |
|---------------------------------------------|---|-------------|-----------------------------------------------------------------------------------------------------------------------------------------------------------------------------------------------------|---|
|                                             |   |             |                                                                                                                                                                                                     |   |
|                                             |   | Order no.   | Description                                                                                                                                                                                         |   |
| KÄRCHER POWER NOZZLE                        |   | <u> </u>    |                                                                                                                                                                                                     |   |
| Power nozzle spray angle 25°                |   |             |                                                                                                                                                                                                     |   |
| Power Nozzle , 033                          | 1 | 2.883-043.0 |                                                                                                                                                                                                     |   |
| NOZZLE UNION / SPACER                       |   |             |                                                                                                                                                                                                     |   |
| Nozzle union                                |   |             |                                                                                                                                                                                                     |   |
| Nozzle connector                            | 2 | 5.401-210.0 | For protecting and connecting Kärcher power nozzles to spray lances (M 18 × 1.5 IG).                                                                                                                |   |
| SPRAY LANCES                                |   | ·           |                                                                                                                                                                                                     |   |
| Spray lance                                 |   |             |                                                                                                                                                                                                     |   |
| Jet pipe for replacement 850mm              | 3 | 9.751-146.0 |                                                                                                                                                                                                     |   |
| ROTARY NOZZLES (DIRT BLASTERS)              | • |             |                                                                                                                                                                                                     |   |
| Dirt Blaster, small                         |   |             |                                                                                                                                                                                                     |   |
| Dirt Blaster Nozzle, 035                    | 4 | 4.767-230.0 |                                                                                                                                                                                                     |   |
| MULTIPLE-JET NOZZLES                        |   |             |                                                                                                                                                                                                     |   |
| Triple nozzles                              |   |             |                                                                                                                                                                                                     |   |
| Triple Nozzle, 033                          | 5 | 4.767-146.0 | Triple nozzle with manual nozzle changeover. Convenient spray adjustment. For high-pressure cleaners with injector; low-pressure fan jet for detergent removal and application. Connector M 18x1.5. |   |
| FLOOR AND HARD SURFACE CLEANER              |   |             |                                                                                                                                                                                                     |   |
| Machine-specific nozzle kits for FR Classic |   |             |                                                                                                                                                                                                     |   |
| Nozzle kit for FR Classic, 034              | 6 | 2.885-313.0 | Nozzle kit specifically for FR Classic surface cleaner.                                                                                                                                             |   |
| FOAM SYSTEMS                                |   |             |                                                                                                                                                                                                     |   |
| Cup foam lance                              |   |             |                                                                                                                                                                                                     |   |
| Cup foam lance, 1200 l/h -                  | 7 | 6.394-668.0 | Short, handy foam lance with adjustable spray angle with 1 litre detergent tank. Ideal for cleaning cars due to its compact design.                                                                 |   |