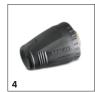

# **EQUIPMENT FOR HD 4/8 CLASSIC** 1.520-977.0

|                                             | _ |             |                                                                                                                                                                                                     | _ |
|---------------------------------------------|---|-------------|-----------------------------------------------------------------------------------------------------------------------------------------------------------------------------------------------------|---|
|                                             |   |             |                                                                                                                                                                                                     |   |
|                                             |   | Order no.   | Description                                                                                                                                                                                         |   |
| KÄRCHER POWER NOZZLE                        |   | <u> </u>    |                                                                                                                                                                                                     |   |
| Power nozzle spray angle 25°                |   |             |                                                                                                                                                                                                     |   |
| Power Nozzle , 033                          | 1 | 2.883-043.0 |                                                                                                                                                                                                     |   |
| NOZZLE UNION / SPACER                       |   |             |                                                                                                                                                                                                     |   |
| Nozzle union                                |   |             |                                                                                                                                                                                                     |   |
| Nozzle connector                            | 2 | 5.401-210.0 | For protecting and connecting Kärcher power nozzles to spray lances (M 18 × 1.5 IG).                                                                                                                |   |
| SPRAY LANCES                                |   | ·           |                                                                                                                                                                                                     |   |
| Spray lance                                 |   |             |                                                                                                                                                                                                     |   |
| Jet pipe for replacement 850mm              | 3 | 9.751-146.0 |                                                                                                                                                                                                     |   |
| ROTARY NOZZLES (DIRT BLASTERS)              | • |             |                                                                                                                                                                                                     |   |
| Dirt Blaster, small                         |   |             |                                                                                                                                                                                                     |   |
| Dirt Blaster Nozzle, 035                    | 4 | 4.767-230.0 |                                                                                                                                                                                                     |   |
| MULTIPLE-JET NOZZLES                        |   |             |                                                                                                                                                                                                     |   |
| Triple nozzles                              |   |             |                                                                                                                                                                                                     |   |
| Triple Nozzle, 033                          | 5 | 4.767-146.0 | Triple nozzle with manual nozzle changeover. Convenient spray adjustment. For high-pressure cleaners with injector; low-pressure fan jet for detergent removal and application. Connector M 18x1.5. |   |
| FLOOR AND HARD SURFACE CLEANER              |   |             |                                                                                                                                                                                                     |   |
| Machine-specific nozzle kits for FR Classic |   |             |                                                                                                                                                                                                     |   |
| Nozzle kit for FR Classic, 034              | 6 | 2.885-313.0 | Nozzle kit specifically for FR Classic surface cleaner.                                                                                                                                             |   |
| FOAM SYSTEMS                                |   |             |                                                                                                                                                                                                     |   |
| Cup foam lance                              |   |             |                                                                                                                                                                                                     |   |
| Cup foam lance, 1200 l/h -                  | 7 | 6.394-668.0 | Short, handy foam lance with adjustable spray angle with 1 litre detergent tank. Ideal for cleaning cars due to its compact design.                                                                 |   |