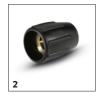

# **EQUIPMENT FOR HD 4/8 CLASSIC** 1.520-977.0

|                                             | _ |             |                                                                                                                                                                                                     | _ |
|---------------------------------------------|---|-------------|-----------------------------------------------------------------------------------------------------------------------------------------------------------------------------------------------------|---|
|                                             |   |             |                                                                                                                                                                                                     |   |
|                                             |   | Order no.   | Description                                                                                                                                                                                         |   |
| KÄRCHER POWER NOZZLE                        |   | <u> </u>    |                                                                                                                                                                                                     |   |
| Power nozzle spray angle 25°                |   |             |                                                                                                                                                                                                     |   |
| Power Nozzle , 033                          | 1 | 2.883-043.0 |                                                                                                                                                                                                     |   |
| NOZZLE UNION / SPACER                       |   |             |                                                                                                                                                                                                     |   |
| Nozzle union                                |   |             |                                                                                                                                                                                                     |   |
| Nozzle connector                            | 2 | 5.401-210.0 | For protecting and connecting Kärcher power nozzles to spray lances (M 18 × 1.5 IG).                                                                                                                |   |
| SPRAY LANCES                                |   | ·           |                                                                                                                                                                                                     |   |
| Spray lance                                 |   |             |                                                                                                                                                                                                     |   |
| Jet pipe for replacement 850mm              | 3 | 9.751-146.0 |                                                                                                                                                                                                     |   |
| ROTARY NOZZLES (DIRT BLASTERS)              | • |             |                                                                                                                                                                                                     |   |
| Dirt Blaster, small                         |   |             |                                                                                                                                                                                                     |   |
| Dirt Blaster Nozzle, 035                    | 4 | 4.767-230.0 |                                                                                                                                                                                                     |   |
| MULTIPLE-JET NOZZLES                        |   |             |                                                                                                                                                                                                     |   |
| Triple nozzles                              |   |             |                                                                                                                                                                                                     |   |
| Triple Nozzle, 033                          | 5 | 4.767-146.0 | Triple nozzle with manual nozzle changeover. Convenient spray adjustment. For high-pressure cleaners with injector; low-pressure fan jet for detergent removal and application. Connector M 18x1.5. |   |
| FLOOR AND HARD SURFACE CLEANER              |   |             |                                                                                                                                                                                                     |   |
| Machine-specific nozzle kits for FR Classic |   |             |                                                                                                                                                                                                     |   |
| Nozzle kit for FR Classic, 034              | 6 | 2.885-313.0 | Nozzle kit specifically for FR Classic surface cleaner.                                                                                                                                             |   |
| FOAM SYSTEMS                                |   |             |                                                                                                                                                                                                     |   |
| Cup foam lance                              |   |             |                                                                                                                                                                                                     |   |
| Cup foam lance, 1200 l/h -                  | 7 | 6.394-668.0 | Short, handy foam lance with adjustable spray angle with 1 litre detergent tank. Ideal for cleaning cars due to its compact design.                                                                 |   |