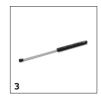

# **EQUIPMENT FOR HD 4/8 CLASSIC** 1.520-977.0

|                                             | _ |             |                                                                                                                                                                                                     | _ |
|---------------------------------------------|---|-------------|-----------------------------------------------------------------------------------------------------------------------------------------------------------------------------------------------------|---|
|                                             |   |             |                                                                                                                                                                                                     |   |
|                                             |   | Order no.   | Description                                                                                                                                                                                         |   |
| KÄRCHER POWER NOZZLE                        |   | <u> </u>    |                                                                                                                                                                                                     |   |
| Power nozzle spray angle 25°                |   |             |                                                                                                                                                                                                     |   |
| Power Nozzle , 033                          | 1 | 2.883-043.0 |                                                                                                                                                                                                     |   |
| NOZZLE UNION / SPACER                       |   |             |                                                                                                                                                                                                     |   |
| Nozzle union                                |   |             |                                                                                                                                                                                                     |   |
| Nozzle connector                            | 2 | 5.401-210.0 | For protecting and connecting Kärcher power nozzles to spray lances (M 18 × 1.5 IG).                                                                                                                |   |
| SPRAY LANCES                                |   | ·           |                                                                                                                                                                                                     |   |
| Spray lance                                 |   |             |                                                                                                                                                                                                     |   |
| Jet pipe for replacement 850mm              | 3 | 9.751-146.0 |                                                                                                                                                                                                     |   |
| ROTARY NOZZLES (DIRT BLASTERS)              | • |             |                                                                                                                                                                                                     |   |
| Dirt Blaster, small                         |   |             |                                                                                                                                                                                                     |   |
| Dirt Blaster Nozzle, 035                    | 4 | 4.767-230.0 |                                                                                                                                                                                                     |   |
| MULTIPLE-JET NOZZLES                        |   |             |                                                                                                                                                                                                     |   |
| Triple nozzles                              |   |             |                                                                                                                                                                                                     |   |
| Triple Nozzle, 033                          | 5 | 4.767-146.0 | Triple nozzle with manual nozzle changeover. Convenient spray adjustment. For high-pressure cleaners with injector; low-pressure fan jet for detergent removal and application. Connector M 18x1.5. |   |
| FLOOR AND HARD SURFACE CLEANER              |   |             |                                                                                                                                                                                                     |   |
| Machine-specific nozzle kits for FR Classic |   |             |                                                                                                                                                                                                     |   |
| Nozzle kit for FR Classic, 034              | 6 | 2.885-313.0 | Nozzle kit specifically for FR Classic surface cleaner.                                                                                                                                             |   |
| FOAM SYSTEMS                                |   |             |                                                                                                                                                                                                     |   |
| Cup foam lance                              |   |             |                                                                                                                                                                                                     |   |
| Cup foam lance, 1200 l/h -                  | 7 | 6.394-668.0 | Short, handy foam lance with adjustable spray angle with 1 litre detergent tank. Ideal for cleaning cars due to its compact design.                                                                 |   |