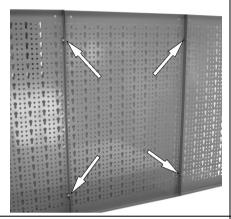

#### **ASSEMBLY**

- Lay the 3 panels flat and use the nuts, washers and bolts supplied to join them together.
- Secure the tool rack to the wall, using the 12 screws and 12 rawl plugs supplied.
- 3. Fit the hooks as required.