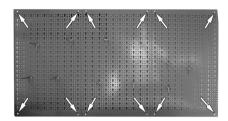

#### **ASSEMBLY**

- Lay the 3 panels flat and use the nuts, washers and bolts supplied to join them together.
- Secure the tool rack to the wall, using the 12 screws and 12 rawl plugs supplied.
- 3. Fit the hooks as required.