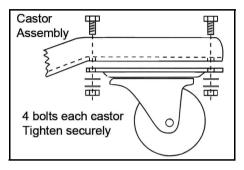

#### ASSEMBLY

Attach the castors to each corner of the dolly. Use the four bolts, nuts and washers for each castor and tighten securely.