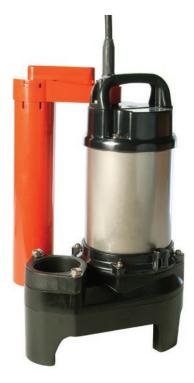

The "industrial" is supplied with a female BSP outlet (for fitting rigid waste pipe) but without a plug. 110volt pumps are supplied as "industrial".

**POMA** (domestic)

**POMA** (industrial)

| model           | Manual<br>or Auto | outlet<br>(BSPF/mm) | kW   | volt    | flow<br>(l/min) | head<br>(mtrs) | free passage<br>(mm) | w x l x h<br>(mm) | on level<br>(mm) | off level<br>(mm) | dry weight<br>(kgs) | packing weight<br>(kgs) | Price<br>(£) | code |
|-----------------|-------------------|---------------------|------|---------|-----------------|----------------|----------------------|-------------------|------------------|-------------------|---------------------|-------------------------|--------------|------|
| POMA industrial | Α                 | 2"                  | 0.15 | 110•230 | 190             | 5.7            | 35                   | 183x225x354       | 285              | 100               | 6.60                | 8.50                    | 300.00       | 1    |
| POMA domestic   | Α                 | 50                  | 0.15 | 230     | 190             | 5.7            | 35                   | 183x225x354       | 285              | 100               | 6.60                | 8.65                    | 306.00       | 1    |