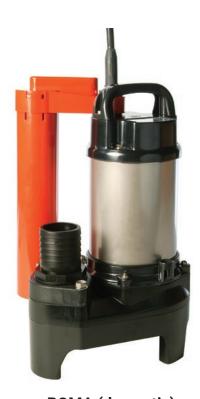

Users of 230volts have the option to select from two versions: the "domestic" is supplied with a hose tail and a hose clip (for fitting to flexible discharge hose) and a 3 pin plug fitted with a 5 amp fuse.