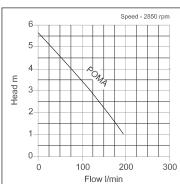

The "industrial" is supplied with a female BSP outlet (for fitting rigid waste pipe) but without a plug. 110volt pumps are supplied as "industrial".

**POMA** (domestic)

**POMA** (industrial)

| model           | Manual<br>or Auto | outlet<br>(BSPF/mm) | kW   | volt    | flow<br>(l/min) | head<br>(mtrs) | free passage<br>(mm) | w x l x h<br>(mm) | on level<br>(mm) | off level<br>(mm) | dry weight<br>(kgs) | packing weight<br>(kgs) | Price<br>(£) | code |
|-----------------|-------------------|---------------------|------|---------|-----------------|----------------|----------------------|-------------------|------------------|-------------------|---------------------|-------------------------|--------------|------|
| POMA industrial | Α                 | 2"                  | 0.15 | 110•230 | 190             | 5.7            | 35                   | 183x225x354       | 285              | 100               | 6.60                | 8.50                    | 300.00       | 1    |
| POMA domestic   | Α                 | 50                  | 0.15 | 230     | 190             | 5.7            | 35                   | 183x225x354       | 285              | 100               | 6.60                | 8.65                    | 306.00       | 1    |