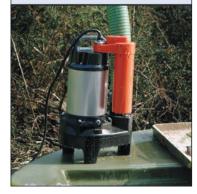

## **COMPACT FLOAT**

- Industry
- Utilities
- Processing
- Cellars
- Basements
- Final effluent

The POMA is a strong and efficient automatic pump in 304 stainless steel and thermoplastic. An exceptionally large flow is produced from an energy efficient 150-watt motor, which makes it ideal for many domestic and industrial jobs, particularly cellar and processing duties. It is not recommended for ponds or water features. It is also popular with water companies, who select it for its solids handling, level control and reliability. The close, compact positioning of the optional integral tube float switch is particularly suited to applications where a sump is narrow or where a traditional pendant type float's operation could be fouled. The 403 stainless steel shaft is fitted with an ultra hardwearing, double mechanical seal (inboard: silicon carbide-silicon carbide) – running in an oil chamber - and a vortex, thermoplastic impeller gives generous suspended soft solids handling. Supplied with 10 metres of heavy duty rubber power cable.