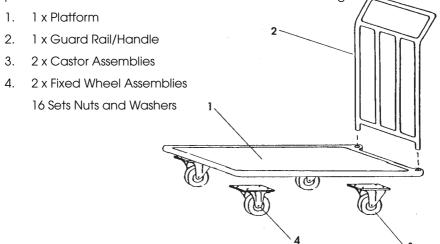

#### LIST OF CONTENTS

When unpacking, check for damage and /or shortages etc. Any found should be reported to your CLARKE dealer where the product was originally purchased. This Platform Truck should include the following:

# **ASSEMBLY INSTRUCTIONS**

- Turn the platform face down and bolt on the two castor assemblies to the rear (guard rail / handle end) and the two fixed wheels to the front end.
- 2. Turn the platform over onto its wheels and insert the guard rail /handle into the holes provided at the castor end of the truck.
  - Note: The handle portion should be angled away from the platform and can be removed for storage.
- 3. The platform truck is now ready for use.