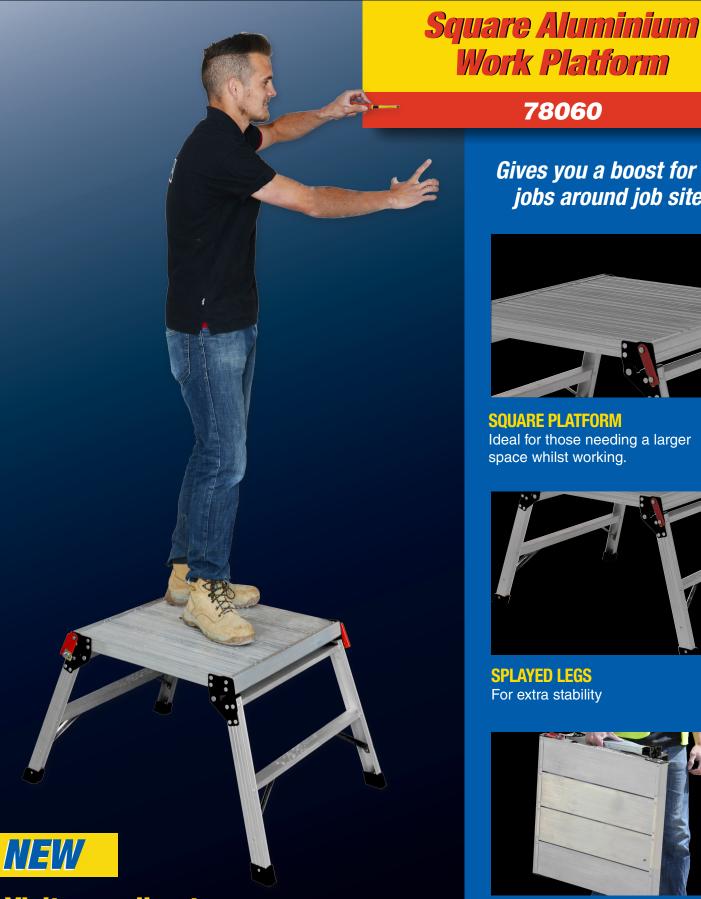

Work Platform

78060

Visit us online to see our range of products www.wernerladder.co.uk Gives you a boost for odd jobs around job sites.

SQUARE PLATFORM Ideal for those needing a larger space whilst working.