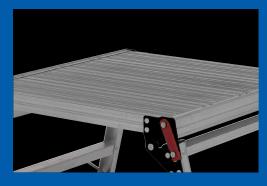

**SPLAYED LEGS** For extra stability

**EASY STORAGE** Lightweight and easy to transport

78060