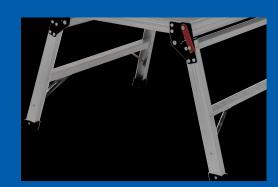

**SPLAYED LEGS** For extra stability

**EASY STORAGE** Lightweight and easy to transport

78060