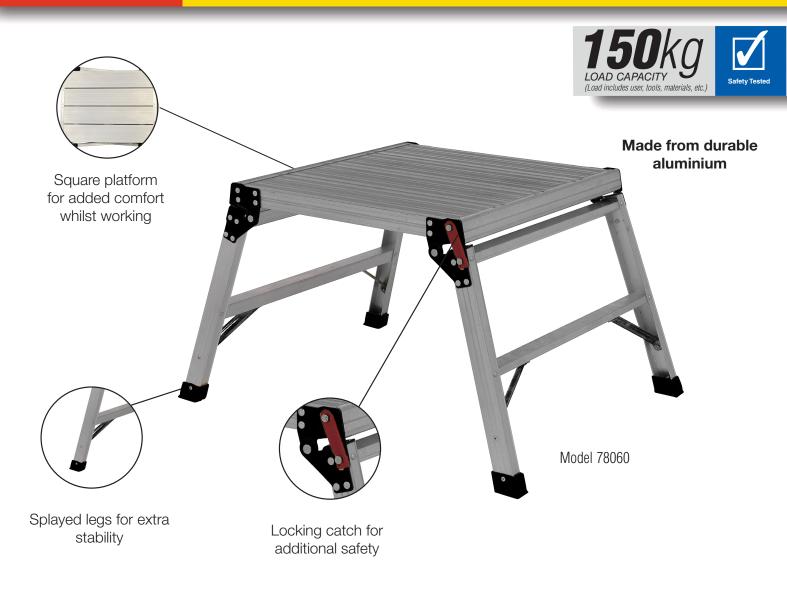

Work Platform

78060

Visit us online to see our range of products www.wernerladder.co.uk Gives you a boost for odd jobs around job sites.

SQUARE PLATFORM Ideal for those needing a larger space whilst working.

**SPLAYED LEGS** For extra stability

**EASY STORAGE** Lightweight and easy to transport

78060

## Square Aluminium Work Platform

Lightweight and compact folded dimensions for easy transportation and storage

## **SPECIFICATIONS**

| Code  | Platform Length | Platform Width | Platform Height | Safe Working Height* | Folded Dimensions (L x W x D)            | Weight |
|-------|-----------------|----------------|-----------------|----------------------|------------------------------------------|--------|
| 78060 | 0.6m (2")       | 0.6m (2")      | 0.51m (1'8")    | 2.26m (7'5")         | 0.68m (2'3") x 0.63m (2'1") x 0.18m (7") | 5.7kg  |