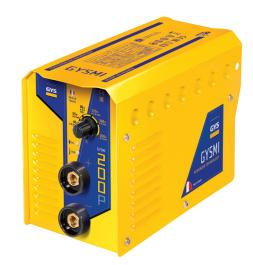

## **MMA**

10⊳200 A

Ref. 030794

Welding unit with inverter technology piloted bt microprocessor.

GYSMI 200P

The arc dynamic of the product is unique and revolutionary on the market.

Can be used with all types of electrodes: rutile, basic, stainless steel, cast iron in direct current.

Very handy, thanks to its small weight (5 kg) and its highly reduced volume.