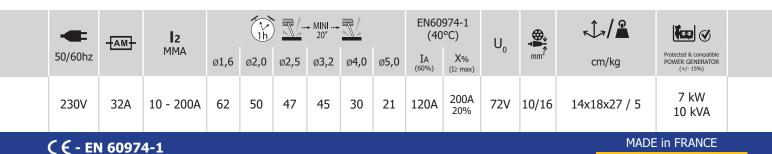

## **MMA**

10⊳200 A

Ref. 030794

Welding unit with inverter technology piloted bt microprocessor.

GYSMI 200P

The arc dynamic of the product is unique and revolutionary on the market.

Can be used with all types of electrodes: rutile, basic, stainless steel, cast iron in direct current.

## ASSETS

HOT START : Increased power at start.

**ANTI STICKING :** Prevents the electrode sticking.

**ARC FORCE :** Instantaneous increase of the current in difficult welding situation.

PROTECTED WHEN WORKING ON GENERATOR SETS AND AGAINST SUPLPY VOLTAGE VARIATIONS (+/-15%).