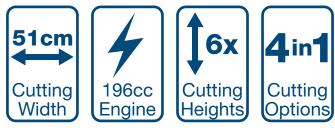

## HYUNDAI HYM510SPE 510mm PETROL LAWNMOWER

The HYM510SPE is powered by a HYUNDAI 196cc engine. The engine features push-button electric start, as well as recoil pull start back up, and electronic CDI ignition system making starting effortless. The HYM510SPE has 4 different speed settings to choose from.

## Specification

| HYM510SPE                                                  |
|------------------------------------------------------------|
| 196cc                                                      |
| 4-Stroke OHV Single Cylinder                               |
| 4.2kW                                                      |
| Self Propelled                                             |
| Recoil and Electric Push Button Start                      |
| 25mm-75mm (6 Heights)                                      |
| 510mm / 51cm                                               |
| Rear Discharge, Side Discharge, Mulching and Cut & Collect |
| 70L                                                        |
| Steel                                                      |
| 1580 x 550 x 1050mm                                        |
| 42.5kg                                                     |
|                                                            |