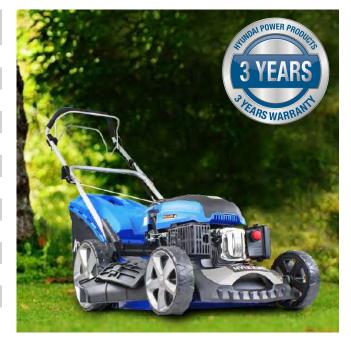

## HYUNDAI HYM510SPE 510mm PETROL LAWNMOWER

The HYM510SPE is powered by a HYUNDAI 196cc engine. The engine features push-button electric start, as well as recoil pull start back up, and electronic CDI ignition system making starting effortless. The HYM510SPE has 4 different speed settings to choose from.

## Specification

| HYM510SPE                                                  |
|------------------------------------------------------------|
| 196cc                                                      |
| 4-Stroke OHV Single Cylinder                               |
| 4.2kW                                                      |
| Self Propelled                                             |
| Recoil and Electric Push Button Start                      |
| 25mm-75mm (6 Heights)                                      |
| 510mm / 51cm                                               |
| Rear Discharge, Side Discharge, Mulching and Cut & Collect |
| 70L                                                        |
| Steel                                                      |
| 1580 x 550 x 1050mm                                        |
| 42.5kg                                                     |
|                                                            |