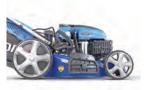

## HYUNDAI HYM510SPE 510mm PETROL LAWNMOWER

The HYM510SPE is powered by a HYUNDAI 196cc engine. The engine features push-button electric start, as well as recoil pull start back up, and electronic CDI ignition system making starting effortless. The HYM510SPE has 4 different speed settings to choose from.