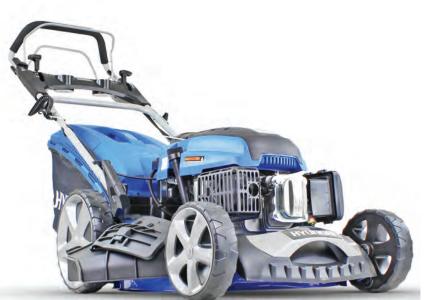

## HYUNDAI HYM510SPE 510mm PETROL LAWNMOWER

The HYM510SPE is powered by a HYUNDAI 196cc engine. The engine features push-button electric start, as well as recoil pull start back up, and electronic CDI ignition system making starting effortless. The HYM510SPE has 4 different speed settings to choose from.

## Specification

| HYM510SPE                                                  |
|------------------------------------------------------------|
| 196cc                                                      |
| 4-Stroke OHV Single Cylinder                               |
| 4.2kW                                                      |
| Self Propelled                                             |
| Recoil and Electric Push Button Start                      |
| 25mm-75mm (6 Heights)                                      |
| 510mm / 51cm                                               |
| Rear Discharge, Side Discharge, Mulching and Cut & Collect |
| 70L                                                        |
| Steel                                                      |
| 1580 x 550 x 1050mm                                        |
| 42.5kg                                                     |
|                                                            |