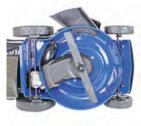

## HYUNDAI HYM510SPE 510mm PETROL LAWNMOWER

The HYM510SPE is powered by a HYUNDAI 196cc engine. The engine features push-button electric start, as well as recoil pull start back up, and electronic CDI ignition system making starting effortless. The HYM510SPE has 4 different speed settings to choose from.