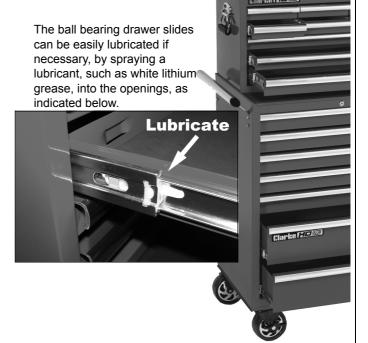

When replacing the drawer, be sure to fully close it order to reset the levers.

Your Clarke tool storage unit is designed for years of trouble tree service. There is little or no maintenance needed.