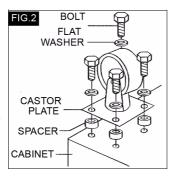

the washer, castor plate and into the unit, Tighten with a spanner. Repeat for the remaining bolts and castors.

If your castor mounting hardware includes spacers, install as illustrated in Fig 2. Carefully turn the unit upside down. Line up the spacers with the threaded holes in the bottom of the unit. Line up a castor

plate on top of spacers and insert the bolts through castor plate, spacers and threaded holes of storage unit. Tighten with a spanner. Repeat for all remaining bolts and castors.

Clarke HD Plus Tool Storage Units include ball bearing drawer slides and foam drawer liners.