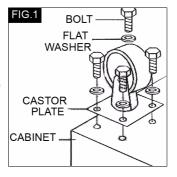

- 1. Side mounted handle One handle is included with each storage unit. The handle and its mounting hardware is located inside one of the drawers. The handle may be mounted to either side of the unit, depending upon where you intend to position it in your work area. Make sure that the swivel castors are installed on the same side of the unit as the handle, to make steering easier.
- Castors Your storage unit includes castors which need to be installed. You will find the castors and castor mounting hardware located in a cardboard box inside one of the drawers of the unit.
  - If your storage unit FIG.1 castor mounting hardware includes flat washers, install as illustrated in Fig 1. Carefully turn the storage unit upside down. Line up a castor plate with the threaded holes in bottom of unit. Slide a bolt through

the washer, castor plate and into the unit, Tighten with a spanner. Repeat for the remaining bolts and castors.

If your castor mounting hardware includes spacers, install as illustrated in Fig 2. Carefully turn the unit upside down. Line up the spacers with the threaded holes in the bottom of the unit. Line up a castor