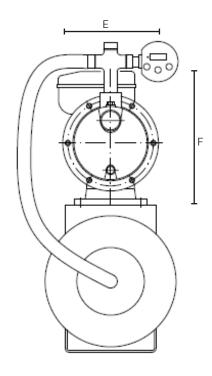

### **DIMENSIONAL DRAWING**

| PUMP TYPE                                                     | Α   | В   | С   | D   | Е   | F       | G   |
|---------------------------------------------------------------|-----|-----|-----|-----|-----|---------|-----|
| BOOSTER SET - TT JET 35 AUTO with painted steel tank 230V/1Ph | 640 | 560 | 160 | 432 | 170 | 238     | 300 |
| BOOSTER SET - TT JET 45 AUTO with painted steel tank 230V/1Ph | 640 | 560 | 160 | 432 | 170 | 226     | 300 |
| BOOSTER SET - TT JET X M99 with painted steel tank 230V/1Ph   | 660 | 560 |     |     |     |         | 300 |
| BOOSTER SET - TT CHLF4-60 with painted steel tank 230V/1Ph    | 660 | 560 | 170 | 482 | 130 | 225/245 | 300 |