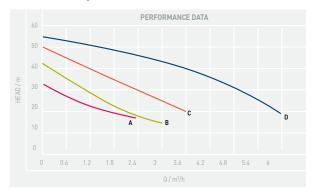

#### **TECHNICAL SPECIFICATION**

| PUMP TYPE                                                     | PRODUCT CODE     | CURVE      | INLET x OUTLET "/mm | kW   | WEIGHT<br>kg |
|---------------------------------------------------------------|------------------|------------|---------------------|------|--------------|
| BOOSTER SET - TT JET 35 AUTO with painted steel tank 230V/1Ph | PN/AUTOSMART35/1 | <b>/</b> A | 1 x 1 / 25 x 25     | 0.55 | 13           |
| BOOSTER SET - TT JET 45 AUTO with painted steel tank 230V/1Ph | PN/AUTOSMART45/1 | <b>/</b> B | 1 x 1 / 25 x 25     | 0.55 | 13           |
| BOOSTER SET - TT JET X M99 with painted steel tank 230V/1Ph   | PN/AUTOSMART-J/1 | <b>/</b> C | 1 x 1 / 25 x 25     | 0.9  | 13           |
| BOOSTER SET - TT CHLF4-60 with painted steel tank 230V/1Ph    | PN/AUTOSMART46/1 | /D         | 1 x 1 / 25 x 25     | 1.1  | 20           |