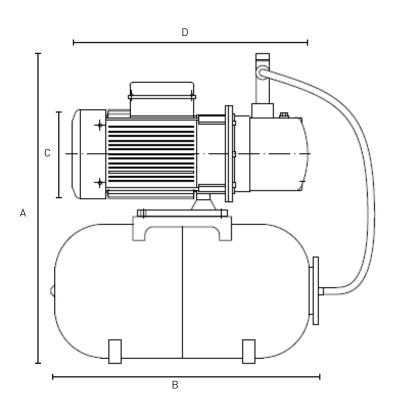

### **DIMENSIONAL DRAWING**

| PUMP TYPE                                                     | Α   | В   | С   | D   | Е   | F       | G   |
|---------------------------------------------------------------|-----|-----|-----|-----|-----|---------|-----|
| BOOSTER SET - TT JET 35 AUTO with painted steel tank 230V/1Ph | 640 | 560 | 160 | 432 | 170 | 238     | 300 |
| BOOSTER SET - TT JET 45 AUTO with painted steel tank 230V/1Ph | 640 | 560 | 160 | 432 | 170 | 226     | 300 |
| BOOSTER SET - TT JET X M99 with painted steel tank 230V/1Ph   | 660 | 560 |     |     |     |         | 300 |
| BOOSTER SET - TT CHLF4-60 with painted steel tank 230V/1Ph    | 660 | 560 | 170 | 482 | 130 | 225/245 | 300 |