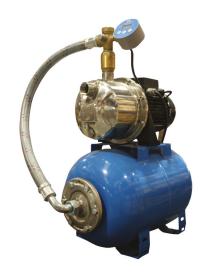

#### A Jet self priming pump connected to a 24l tank

The booster sets are made up of a stainless steel pump, connected to a 24 litre tank with a 1" diameter flexible pipe with 90° elblow bend. The pumps start/stop operation is regulated by a Smart 10 electronic pressure switch.

#### **FEATURES**

- Automatic start/stop
- Dry run protection
- Adjustable pressure setting
- Pump constructed in stainless steel
- Tank holds 24 litres with EDPM membrane
- Non-return valve on discharge.