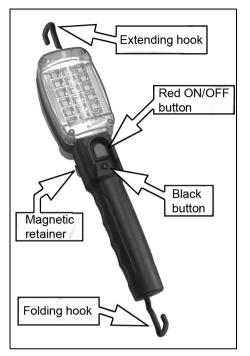

## **OPERATION**

- Press the red button once to switch on one side of the worklight.
- 2. Press the red button a second time to switch on the other side.
- Press the red button a third time to switch on both sides of the worklight together.
- 4. Press the red button again to switch the worklight off.
- 5. Press and hold the red button at any time to make both sides of the light flash. Press and hold again to stop the flashing.
- Press the black button at any time to temporally switch the active lamp off.
- 7. Never shine the light directly into the eyes.
  - Up to 4 hours of light can be obtained before the batteries are drained.

**NOTE:** when the battery is almost depleted, the LED will illuminate in red for approximately 30 minutes before the worklight turns off.

- 8. Attach the worklight to a suitable support using either the folding or extending hook or attach to a ferrous metal surface using the magnetic retainer.
  - To keep your worklight clean, wipe with a damp cloth only, DO NOT use detergents, chemicals or harmful abrasives. Never immerse in water.