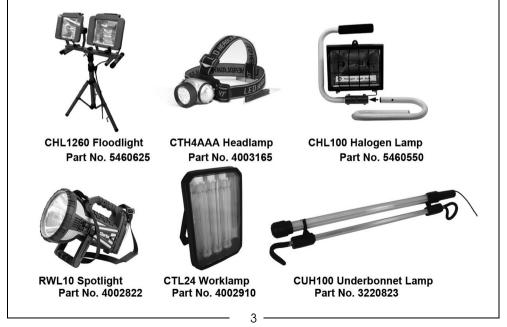

## **OTHER WORKLIGHTS WITHIN THE CLARKE RANGE**

Parts & Service: 020 8988 7400 / E-mail: Parts@clarkeinternational.com or Service@clarkeinternational.com