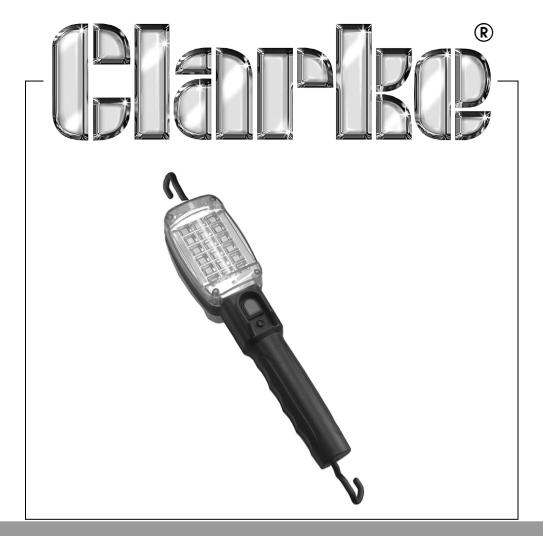

# RECHARGABLE WORKLIGHT MODEL NO: RWL36LI

PART NO: 4003050

INSTRUCTIONS FOR USE

Œ

GC1114

# CONTENTS

- 1 x 36 LED Worklight
- 1 x AC Mains Charging Adaptor