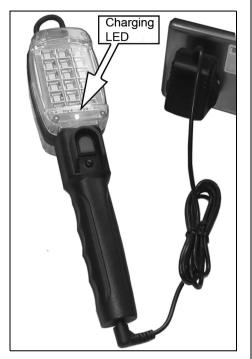

#### **BATTERY CHARGING**

- Connect the AC charging adaptor to the charging jack on the worklight.
- 2. Connect the other end of the charger to the 230V mains power supply and charge until fully charged.
  - The LED will illuminate in red when the lamp is charging.
  - The LED will illuminate in green when charging is complete.
  - The worklight should not be operated while using the charger.
- The battery must be re-charged at least every 3 months. Failure to re-charge the battery will lead to reduced performance of the worklight and to premature battery failure.

**NOTE:** when the battery is almost depleted, the LED will illuminate in red for approximately 30 minutes before the worklight turns off.

- 8. Attach the worklight to a suitable support using either the folding or extending hook or attach to a ferrous metal surface using the magnetic retainer.
  - To keep your worklight clean, wipe with a damp cloth only, DO NOT use detergents, chemicals or harmful abrasives. Never immerse in water.